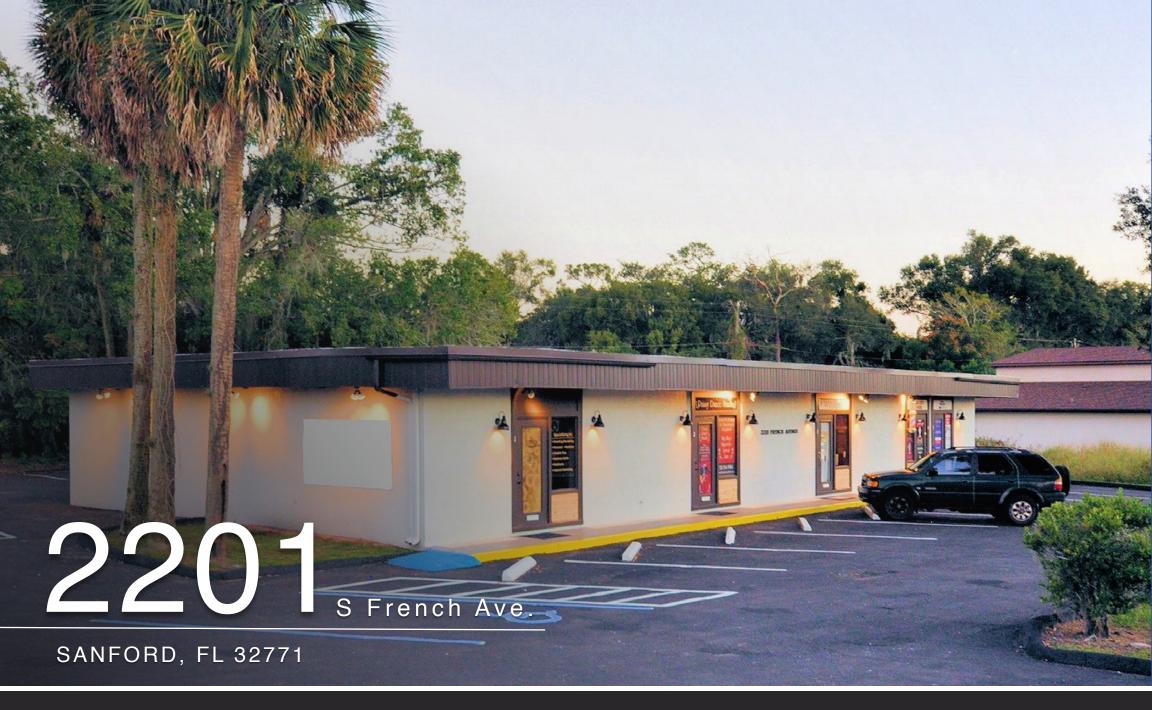

## **Property Overview**

Now available at 2201 French Avenue is a well-positioned commercial unit ideal for a range of professional and customerfacing uses. This high-visibility space is **best suited for service-based businesses**, **boutique retail**, **and storefront operations** seeking a presence in an active, well-maintained shopping center.

Strategically located with strong daily traffic, this unit offers excellent exposure and accessibility. The surrounding tenant mix includes established spa and beauty service providers, a staffing agency, and other neighborhood-serving businesses, creating a steady flow of foot traffic and complementary customer bases.

## **Property Highlights**

- Excellent frontage on French Avenue with high visibility
- Ideal for small business operations: salon, wellness services, office users, or special retail
- Surrounded by compatible anchor tenants
- Ample on-site parking for customers and employees
- Professional ownership and responsive property management
- Flexible interior layout to accommodate a variety of business types