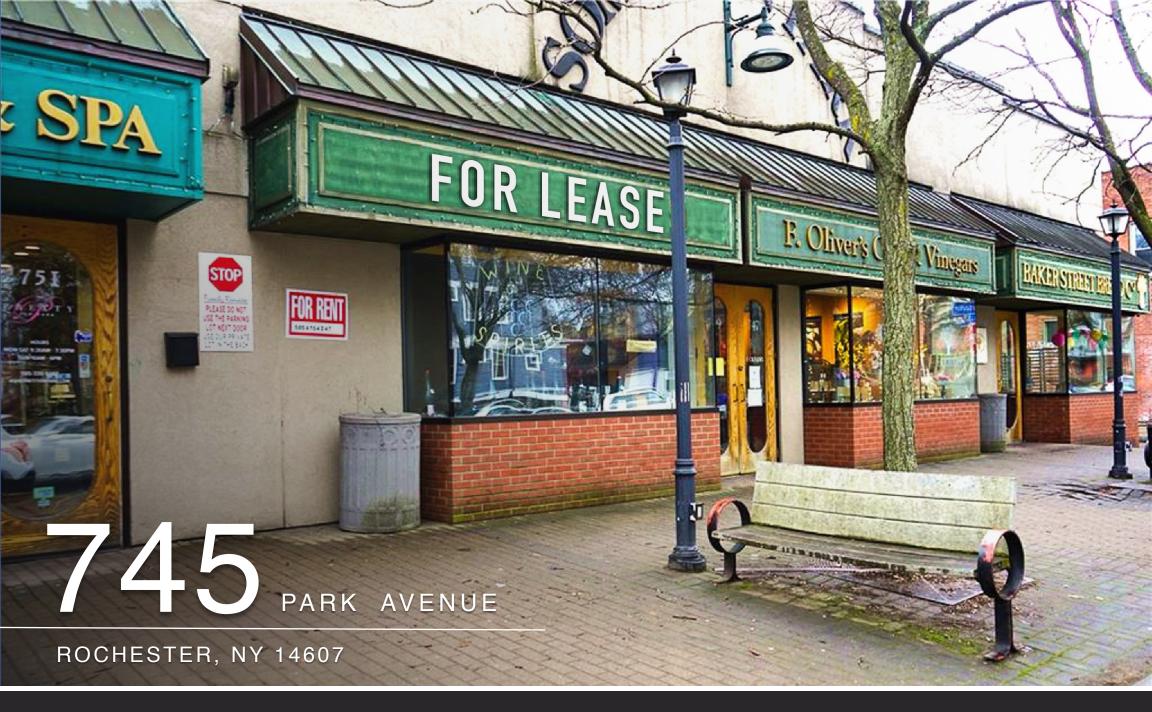

## SITE SUMMARY / 745 Park Avenue, Rochester NY 14607

## **Property Overview**

749 Park Avenue is a highly desirable location on one of Rochester's most coveted streets. The Park Avenue neighborhood features an eclectic mix of retail shops, restaurants, and cafes, creating a vibrant urban atmosphere. Enjoy strolling along the walkable, tree-lined street that stretches 1/4 mile from Alexander Street to Culver Road. This distinctive site also offers convenient. rear parking for customers.

## **Property Highlights**

- Highly desirable location fronting Park Avenue.
- Parking along the street with rear parking as well.
- Easy access to Culver Street with 18,143 VPD and East Avenue with 13,081 VPD.
- **0.4 miles** away from Interstate 490.
- High household income of \$95,034 within a 1-mile radius and 72,423 households in a 3-mile radius.