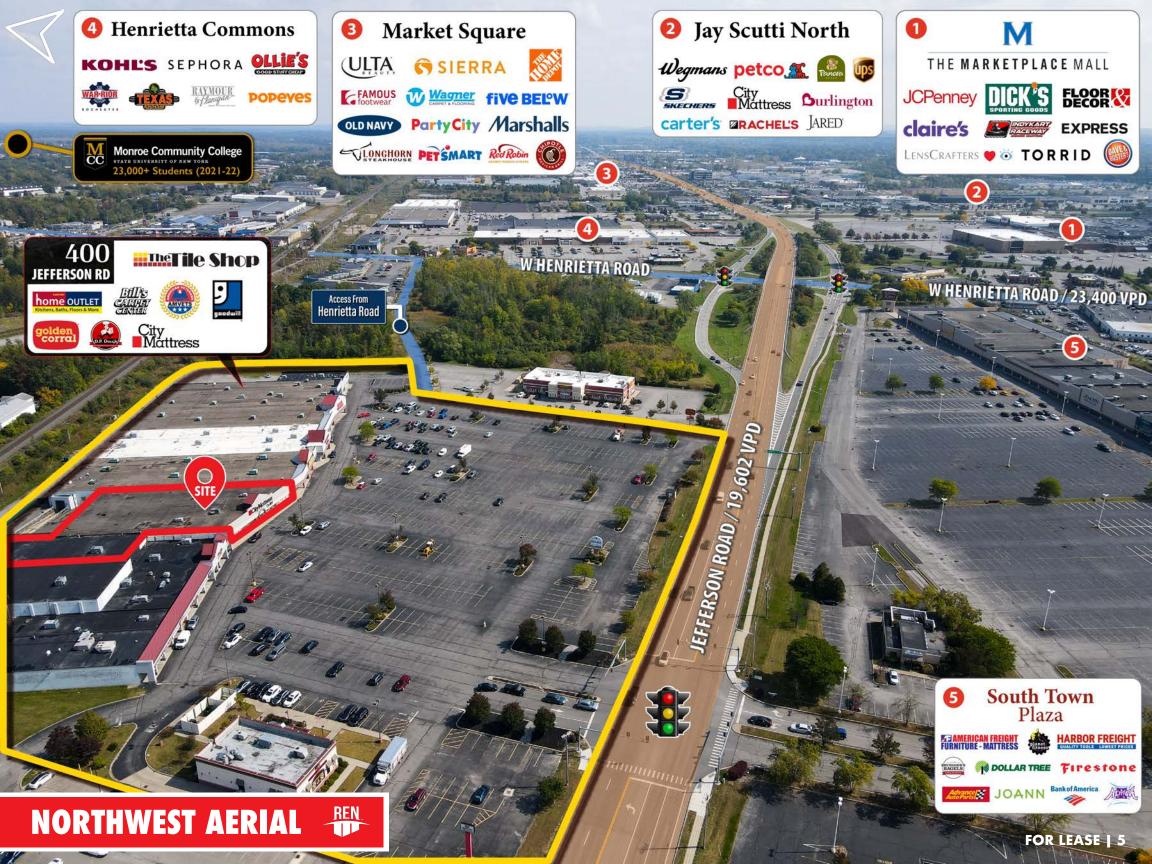

### **Property Overview**

Centrally located in Rochester's Henrietta Retail market on Jefferson Road, the Henrietta Jefferson Plaza presents a well-established center with long-term tenants. Subject space is 31,049 square feet. Enjoy proximity to University of Rochester (3 miles) & Rochester Institute of Technology (1 mile). Tremendous opportunity to fill back a retail space with the advantage of having your own Pylon sign in the center. Space can be divisible down to 20,000 SF. The premises can also be partially used as industrial with the +/- 10,000 SF of space being permitted to be subdivided for warehouse use. The site has 3 loading dock ramps and two warehouses as current set up.

## **Property Highlights**

- 3 Loading Dock Ramps
- Excellent Visibility
- Signage Opportunity
- 3 curb access points

## SITE PLAN / 400 Jefferson Road, Henrietta NY 14623