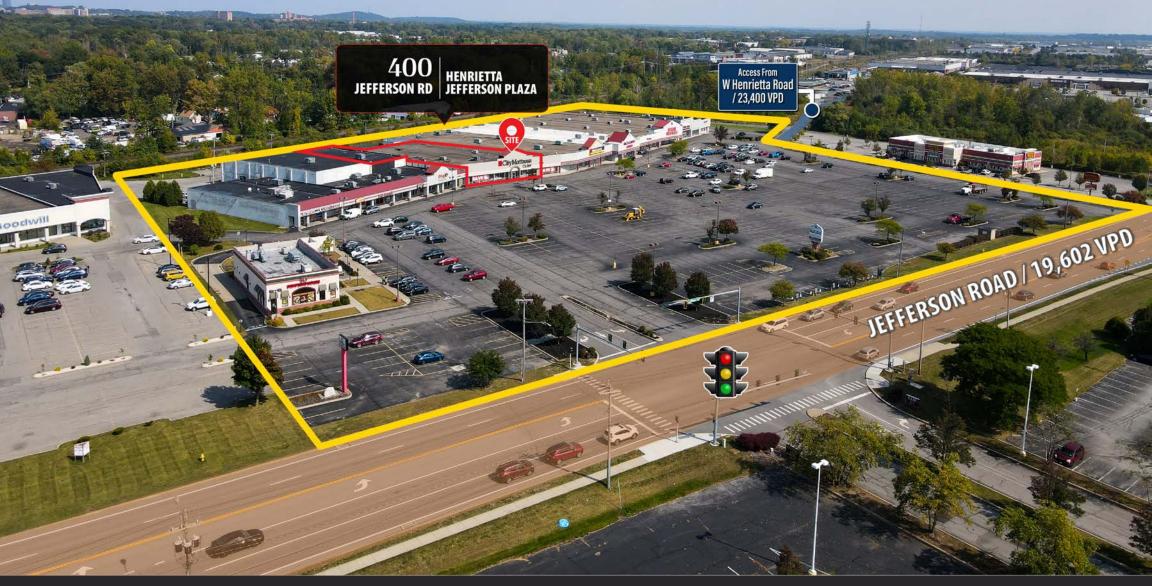

## SITE SUMMARY / 400 Jefferson Road, Henrietta NY 14623

### **Property Overview**

Centrally located in Rochester's Henrietta Retail market on Jefferson Road, the Henrietta Jefferson Plaza presents a well-established center with long-term tenants. Subject space is 31,049 square feet. Enjoy proximity to University of Rochester (3 miles) & Rochester Institute of Technology (1 mile). Tremendous opportunity to fill back a retail space with the advantage of having your own Pylon sign in the center. Space can be divisible down to 20,000 SF. The premises can also be partially used as industrial with the +/- 10,000 SF of space being permitted to be subdivided for warehouse use. The site has 3 loading dock ramps and two warehouses as current set up.

## **Property Highlights**

- 3 Loading Dock Ramps
- Excellent Visibility
- Signage Opportunity
- 3 curb access points