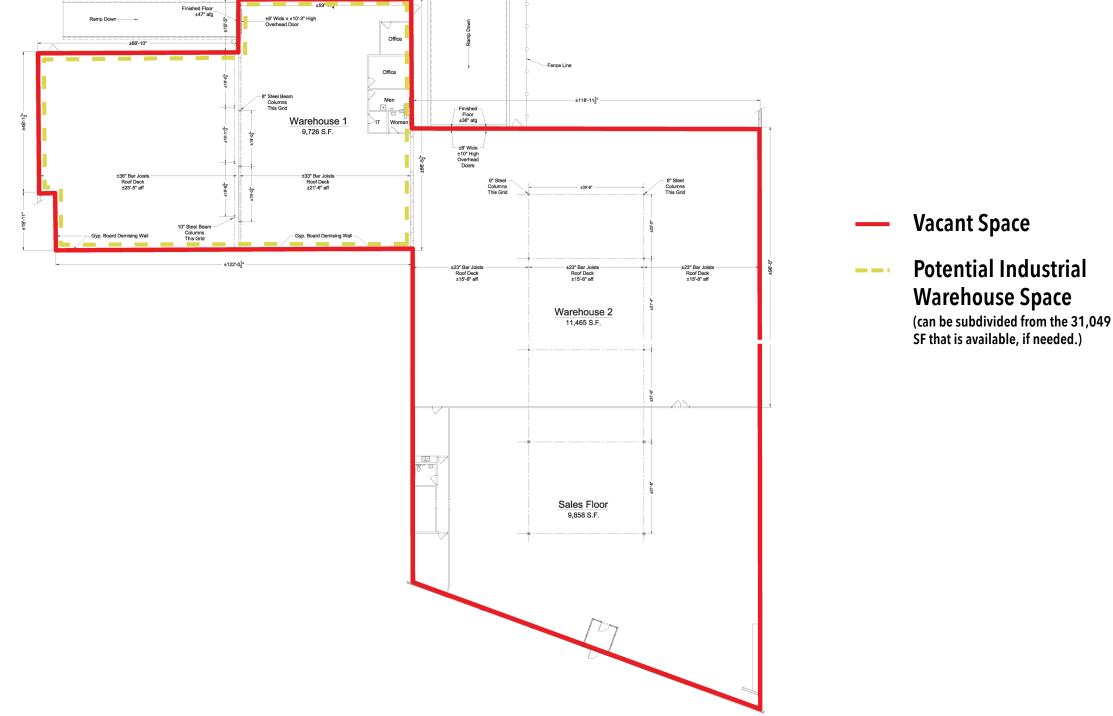

#### POTENTIAL, SUBDIVIDED WAREHOUSE SPACE

## SITE PLAN / 400 Jefferson Road, Henrietta NY 14623

### **Property Overview**

Centrally located in Rochester's Henrietta Retail market on Jefferson Road, the Henrietta Jefferson Plaza presents a well-established center with long-term tenants. Subject space is 31,049 square feet. Enjoy proximity to University of Rochester (3 miles) & Rochester Institute of Technology (1 mile). Tremendous opportunity to fill back a retail space with the advantage of having your own Pylon sign in the center. Space can be divisible down to 20,000 SF. The premises can also be partially used as industrial with the +/- 10,000 SF of space being permitted to be subdivided for warehouse use. The site has 3 loading dock ramps and two warehouses as current set up.