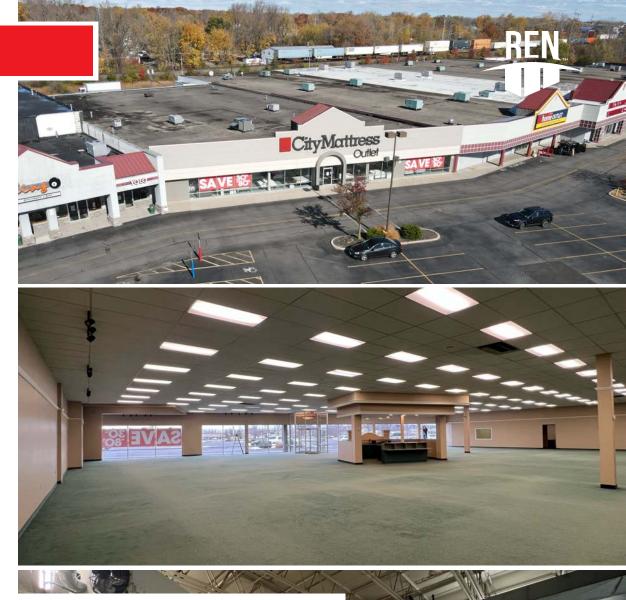

### **Property Overview**

Centrally located in Rochester's Henrietta Retail market on Jefferson Road, the Henrietta Jefferson Plaza presents a well-established center with long-term tenants. Subject space is 31,049 square feet. Enjoy proximity to University of Rochester (3 miles) & Rochester Institute of Technology (1 mile). Tremendous opportunity to fill back a retail space with the advantage of having your own Pylon sign in the center. Space can be divisible down to 20,000 SF. The premises can also be partially used as industrial with the +/- 10,000 SF of space being permitted to be subdivided for warehouse use. The site has 3 loading dock ramps and two warehouses as current set up.

# Available SFLease Rate3,500 - 31,049 SFContact Broker