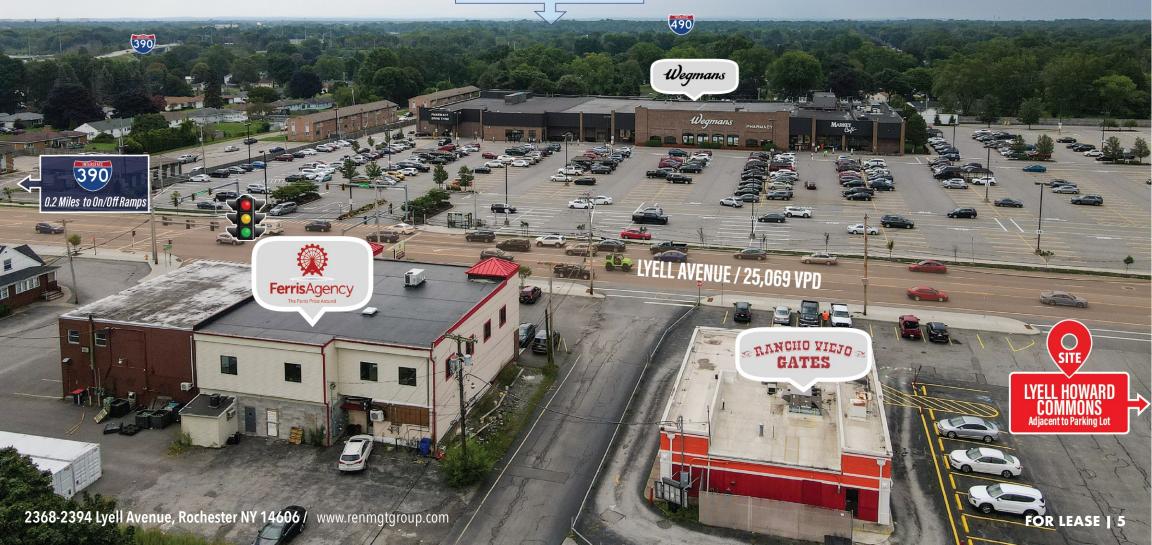

#### **Property Overview**

Howard Commons Plaza is located at a heavily traveled intersection that contains many high profile national and local tenants. There is a signalized intersection to and out of the center. Easy access to 390/490. Some of the major retailers nearby are Aldi Supermarket, Wegmans, Verizon, McDonald's, Taco Bell, Little Caesar's etc. Four available units from 1,733 SF to 3,500 SF. Please call for leasing rates.

### **Property Highlights**

- Heavily Trafficked Intersection
- · Several national chains along Lyell Avenue
- Anchor Tenant Center
- Signage Available
- Three different entryways to the center