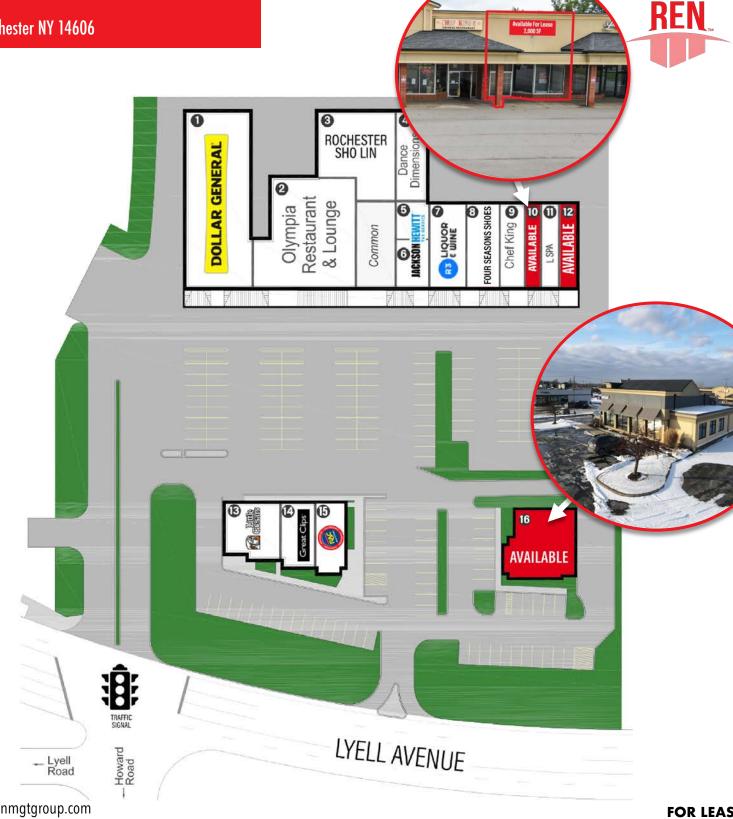

#### **TENANT INDEX**

DOLLAR GENERAL 9,000 SF

OLYMPIA RESTAURANT & LOUNGE 5,000 SF

ROCHESTER SHO LIN TRAINING & ACADEMY 3,500 SF

DANCE DIMENSIONS 4,400 SF

JACKSON HEWITT TAX (2nd) 1,200 SF

JACKSON HEWITT TAX 1,600 SF

4,300 SF **7** R3 LIQUOR & WINE

FOUR SEASONS SHOES 3,500 SF

CHEF KING

CHINESE RESTAURANT 1,744 SF

**W** AVAILABLE 1,958 SF

L SPA 1,418 SF

**AVAILABLE** 1,733 SF

**B** LITTLE CAESARS 1,750 SF

**GREAT CLIPS** 1,290 SF

3,000 SF

**16** AVAILABLE 3,500 SF

**AVAILABLE SPACES** 