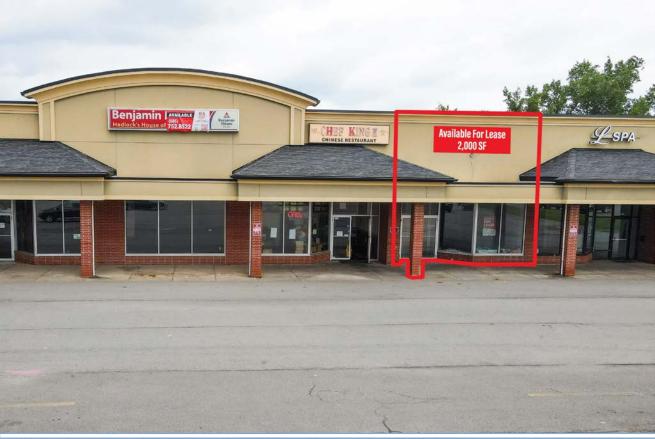

#### Available SF

Lease Rate

Suite 10 -1,950 SF Suite 12 -1,733 SF

Suite 16 - 3,500 SF

Contact Broker for Lease Rates

FREESTANDING OUT PARCEL / 2368-2394 Lyell Avenue, Rochester NY 14606

4,300 SF **7** R3 LIQUOR & WINE

FOUR SEASONS SHOES 3,500 SF

CHEF KING

CHINESE RESTAURANT 1,744 SF

**W** AVAILABLE 1,958 SF

L SPA 1,418 SF

**AVAILABLE** 1,733 SF

**B** LITTLE CAESARS 1,750 SF