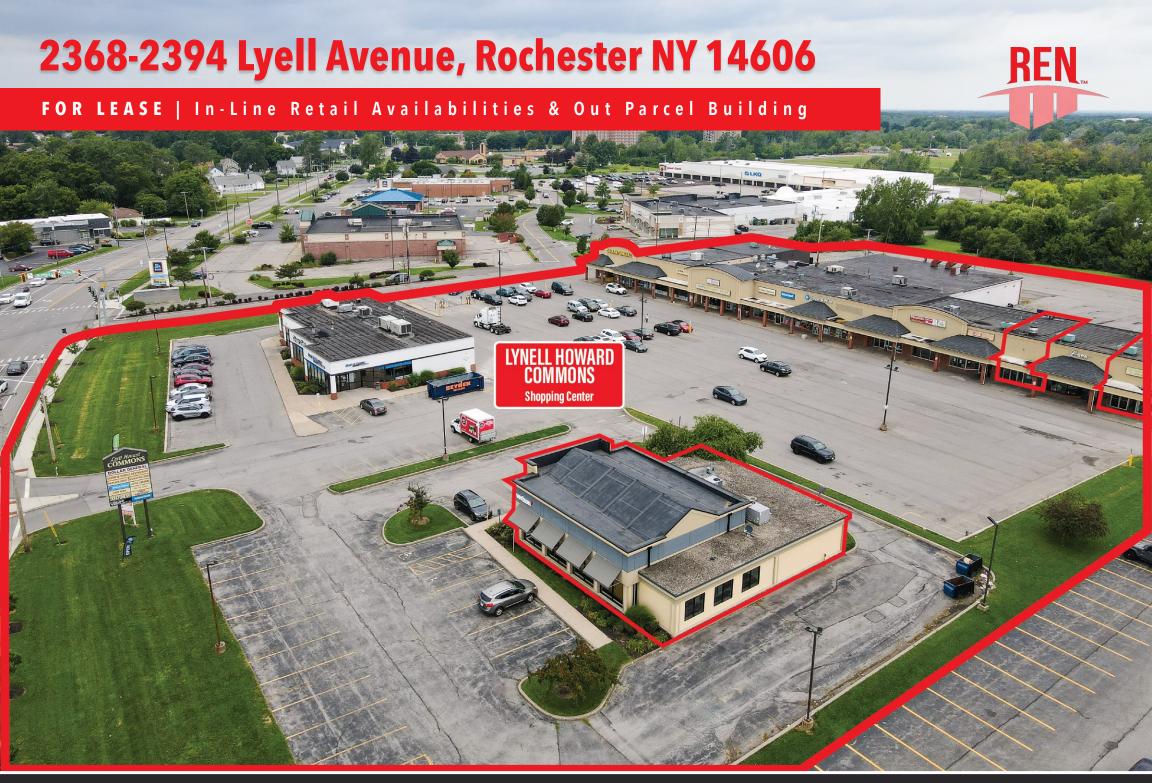

## SITE SUMMARY / 2368-2394 Lyell Avenue, Rochester NY 1

#### **Property Overview**

Howard Commons Plaza is located at a heavily traveled intersection that contains many high profile national and local tenants. There is a signalized intersection to and out of the center. Easy access to 390/490. Some of the major retailers nearby are Aldi Supermarket, Wegmans, Verizon, McDonald's, Taco Bell, Little Caesar's etc. Four available units from 1,733 SF to 3,500 SF. Please call for leasing rates.

### **Property Highlights**

- Heavily Trafficked Intersection
- · Several national chains along Lyell Avenue
- Anchor Tenant Center
- Signage Available
- Three different entryways to the center