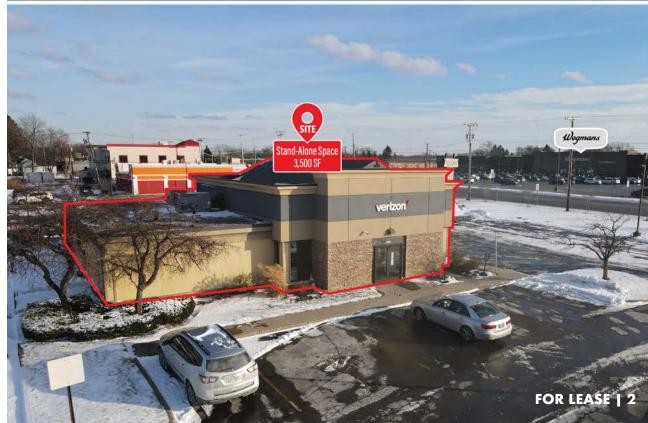

#### **Building Overview**

Excellent Retail Out Parcel Visibility situated along Lyell Avenue, a heavily trafficked intersection. Across the street from Wegmans Supermarket. Near major retailers Dollar Tree, Aldi Supermarket, Burger King, Jersey Mike's, Family Dollar, etc. Located in Howard Commons Plaza. Easy access to 390/490.

Building can be subdivided to 1,000 SF & 2,500 SF.

Available SF

Lease Rate

Suite 16 1,000 - 3,500 SF **Contact Broker** 