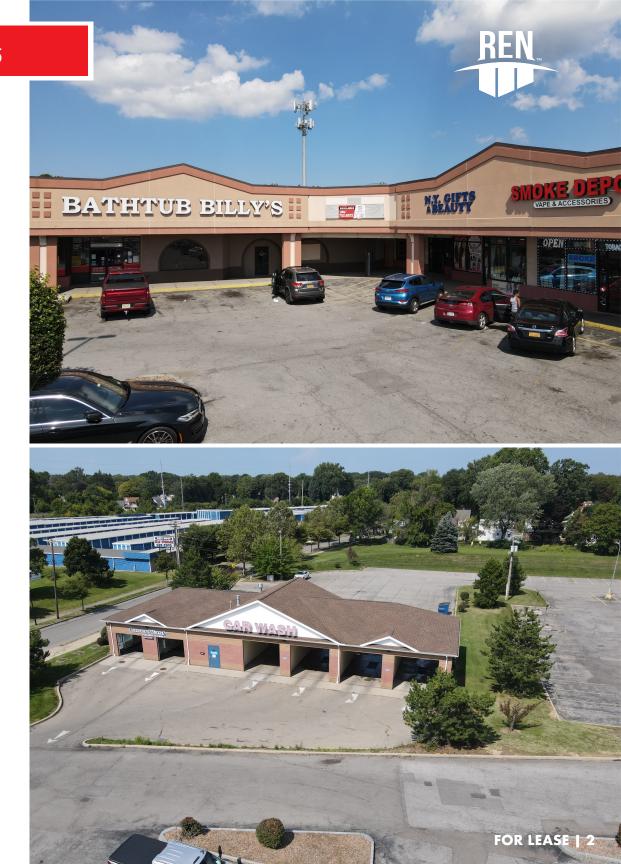

#### **TENANT INDEX** WEST RIDGE BEVERAGE 3,906 SF 0 2 PLUM NAIL & SPA 1,487 SF 3 CAR WASH 6,500 SF DOMM'S BOWLING 17.000 SF 4 6 FAMILY DOLLAR 7,713 SF 0 **AVAILABLE** 7,250 SF 8 AVAILABLE 3,453 SF N.Y. GIFTS & BEAUTY 4,000 SF 9 SMOKE DEPOT VAPE SHOP 10 2,500 SF SKIP'S MEAT MARKET 6,500 SF 0 Ð WEST RIDGE LIQUOR 16,000 SF 13 TASTE DELICIOUS CHINESE 1,000 SF **(2)** SNYDER UPOLSTRY & AUTO EXPESSIONS 4,568 SF ARTHUR JAXSON PIZZA & SCOOPS 625 SF

AVAILABLE SPACES