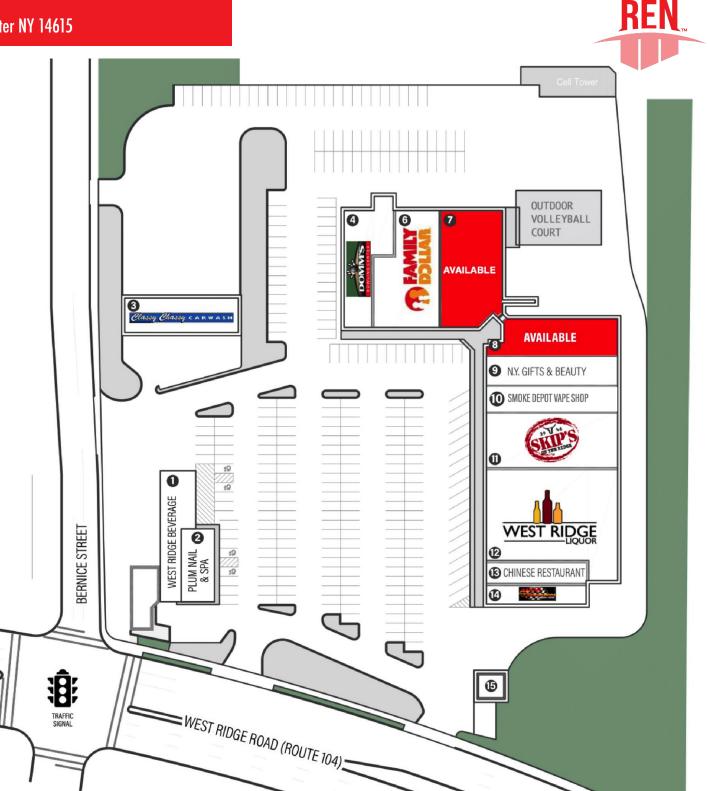

## SITE PLAN / 630-668 West Ridge Road, Rochester NY 14615

#### **TENANT INDEX** WEST RIDGE BEVERAGE 3,906 SF 0 2 PLUM NAIL & SPA 1,487 SF 3 CAR WASH 6,500 SF DOMM'S BOWLING 17.000 SF 4 6 FAMILY DOLLAR 7,713 SF 0 **AVAILABLE** 7,250 SF 8 AVAILABLE 3,453 SF N.Y. GIFTS & BEAUTY 4,000 SF 9 SMOKE DEPOT VAPE SHOP 10 2,500 SF SKIP'S MEAT MARKET 6,500 SF 0 Ð WEST RIDGE LIQUOR 16,000 SF 13 TASTE DELICIOUS CHINESE 1,000 SF **(2)** SNYDER UPOLSTRY & AUTO EXPESSIONS 4,568 SF ARTHUR JAXSON PIZZA & SCOOPS 625 SF

AVAILABLE SPACES