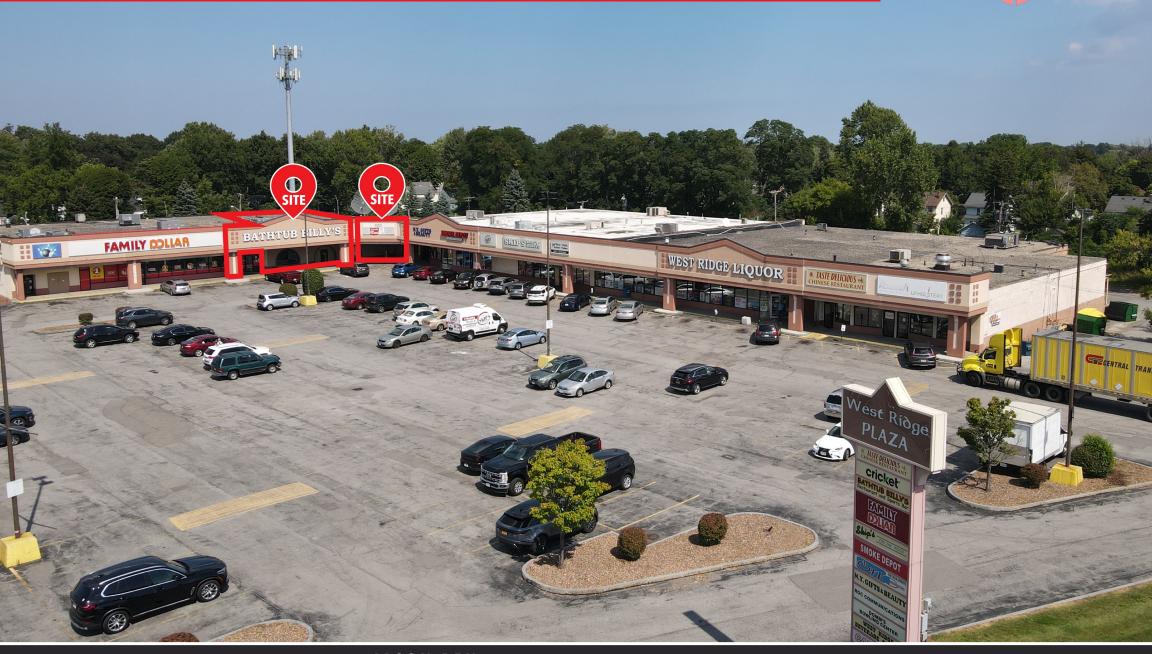

## SITE SUMMARY / 630-668 West Ridge Road, Rochester NY 14615

## **Property Overview**

Excellent access and visibility to a grocery anchor neighborhood shopping center with spectacular synergy between all tenants (Family Dollar, Skip's Meat Market, West Ridge Liquor, etc. & the newly renovated expanded Family Dollar in 2021! Situated on a bustling ridge road with two large apartment complex Greece Commons, and a newly re-developed Kodak's Eastman Park with a new \$53 million Eastman Reserve housing project completed in 2019. Within a three-mile radius from the site brands such as Home Depot, Staples, Tim Hortons, Red Lobster, and Subway reside.

## **Property Highlights**

- Excellent visibility & access
- Traffic counts of over 38,000 VPD along West Ridge Road
- Situated along newly re-developed Kodak Eastman Park
- Ideal uses: Retail, Retail Showroom, and Service Industry

### Lease Rate

Suite 7– 7,250 SF Suite 8– 3,453 SF Call for Rate