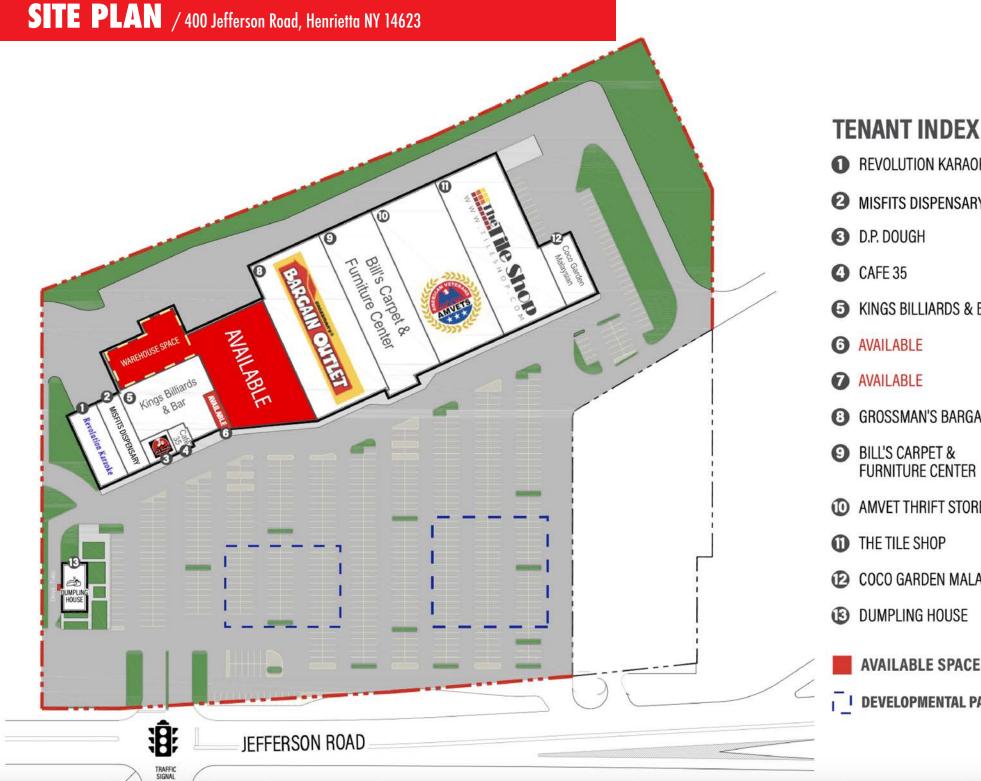

# SITE SUMMARY / 400 Jefferson Road, Henrietta NY 14623

# **Property Overview**

Centrally located in Rochester's Henrietta Retail market on Jefferson Road, the Henrietta Jefferson Plaza presents a well-established center with long-term tenants. Subject space is 31,049 SF and 1,105 SF. Enjoy proximity to University of Rochester (3 miles) & Rochester Institute of Technology (1 mile). Tremendous opportunity to fill back a retail space with the advantage of having your own Pylon sign in the center. Space 7 can be divisible down to 20,000 SF. The premises can also be partially used as industrial with the +/- 10,000 SF of space being permitted to be subdivided for warehouse use. The site has 3 loading dock ramps and two warehouses as current set up.

# Available SFLease Rate1,105 - 31,049 SFContact Broker

### POTENTIAL, SUBDIVIDED WAREHOUSE SPACE

## REVOLUTION KARAOKE 5,706 SF 3,819 SF MISFITS DISPENSARY 1,721 SF 722 SF **KINGS BILLIARDS & BAR** 11,585 SF 1,105 SF 31,049 SF GROSSMAN'S BARGAIN OUTLET 27,620 SF 20,000 SF FURNITURE CENTER AMVET THRIFT STORE 26,901 SF 25,000 SF COCO GARDEN MALAYSIAN 4,000 SF B DUMPLING HOUSE 3,064 SF **AVAILABLE SPACES** DEVELOPMENTAL PAD SITES