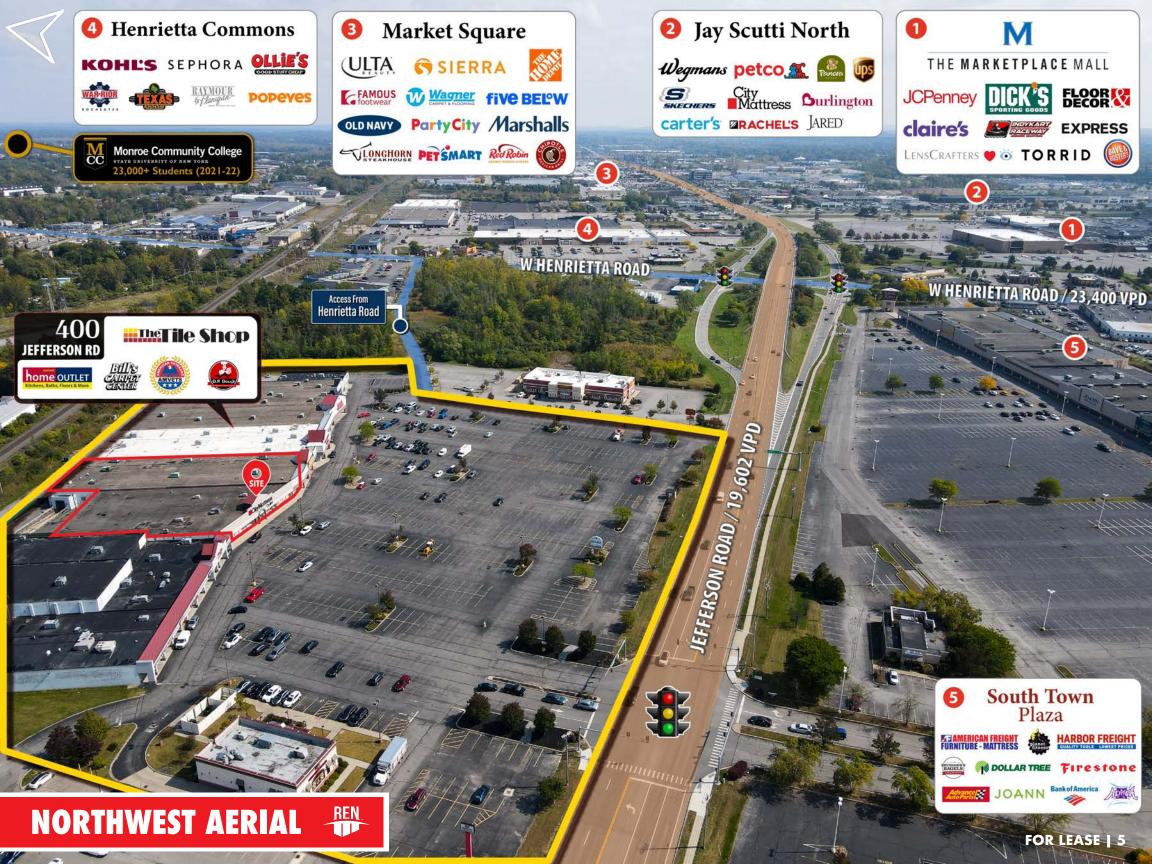

400

**JEFFERSON RD** 

home OUTLET

 $\bigcirc$ 

5.2 Miles from 400 Jefferson Road

# JEFFERSON ROAD / 19,602 VPD

ROCIGRIT

FOR LEASE | 6