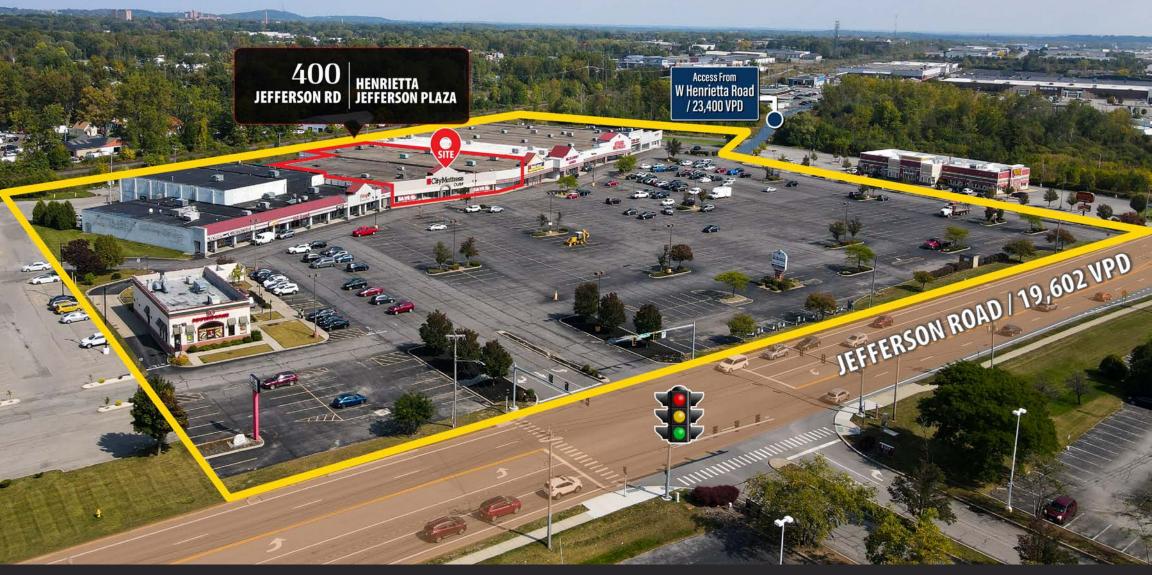

# SITE SUMMARY / 400 Jefferson Road, Henrietta NY 14623

# **Property Overview**

Centrally located in Rochester's Henrietta Retail market on Jefferson Road, the Henrietta Jefferson Plaza presents a well-established center with long-term tenants. Subject space is 31,049 SF and 1,105 SF. Enjoy proximity to University of Rochester (3 miles) & Rochester Institute of Technology (1 mile). Tremendous opportunity to fill back a retail space with the advantage of having your own Pylon sign in the center. Space 7 can be divisible down to 20,000 SF. The premises can also be partially used as industrial with the +/- 10,000 SF of space being permitted to be subdivided for warehouse use. The site has 3 loading dock ramps and two warehouses as current set up.

# **Property Highlights**

- 3 Loading Dock Ramps
- Excellent Visibility
- Signage Opportunity
- 3 curb access points

# JEFFERSON ROAD / 19,602 VPD

ROCIGRIT

FOR LEASE | 6