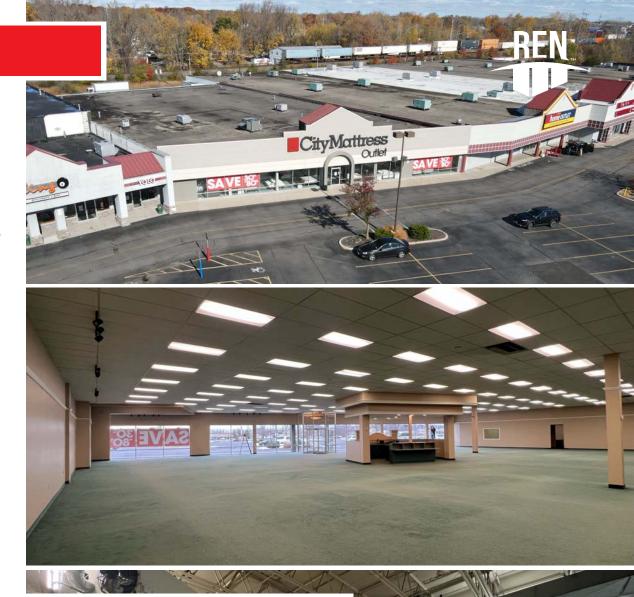

# **Property Overview**

Centrally located in Rochester's Henrietta Retail market on Jefferson Road, the Henrietta Jefferson Plaza presents a well-established center with long-term tenants. Subject space is 31,049 SF and 1,105 SF. Enjoy proximity to University of Rochester (3 miles) & Rochester Institute of Technology (1 mile). Tremendous opportunity to fill back a retail space with the advantage of having your own Pylon sign in the center. Space 7 can be divisible down to 20,000 SF. The premises can also be partially used as industrial with the +/- 10,000 SF of space being permitted to be subdivided for warehouse use. The site has 3 loading dock ramps and two warehouses as current set up.