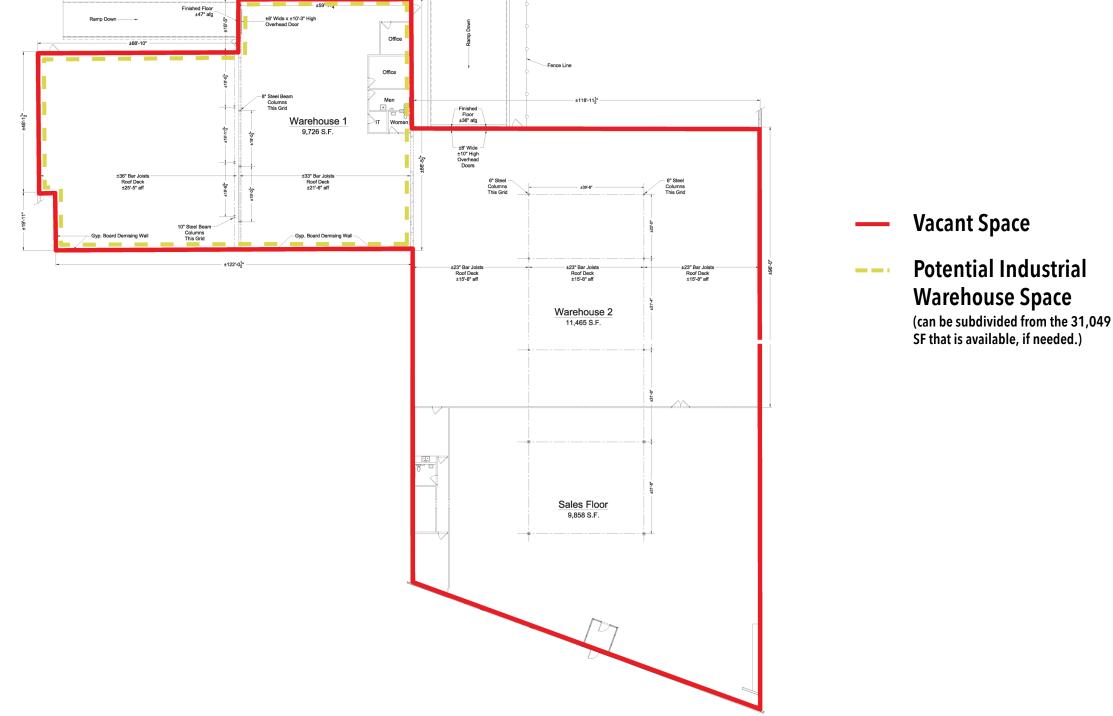

# **Property Overview**

Centrally located in Rochester's Henrietta Retail market on Jefferson Road, the Henrietta Jefferson Plaza presents a well-established center with long-term tenants. Subject space is 31,049 SF and 1,105 SF. Enjoy proximity to University of Rochester (3 miles) & Rochester Institute of Technology (1 mile). Tremendous opportunity to fill back a retail space with the advantage of having your own Pylon sign in the center. Space 7 can be divisible down to 20,000 SF. The premises can also be partially used as industrial with the +/- 10,000 SF of space being permitted to be subdivided for warehouse use. The site has 3 loading dock ramps and two warehouses as current set up.

# **Property Highlights**

- 3 Loading Dock Ramps
- Excellent Visibility
- Signage Opportunity
- 3 curb access points

### POTENTIAL, SUBDIVIDED WAREHOUSE SPACE