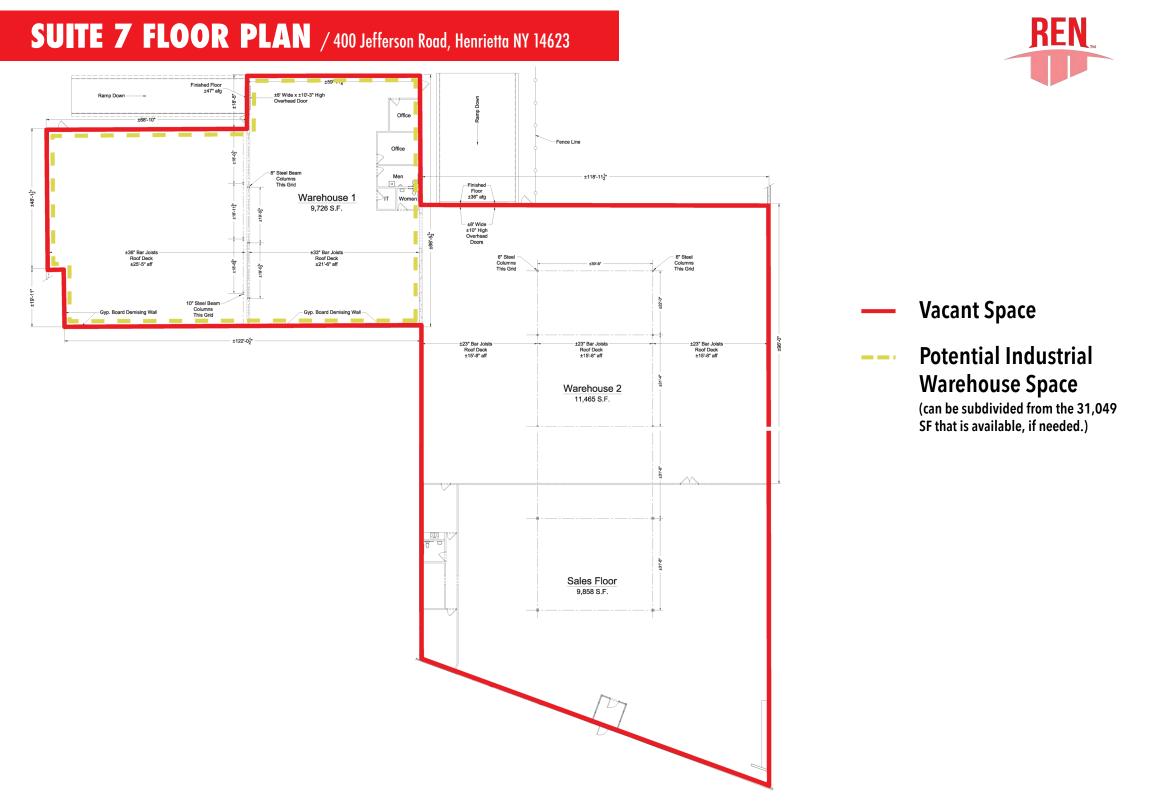

### **Property Overview**

Centrally located in Rochester's Henrietta Retail market on Jefferson Road, the Henrietta Jefferson Plaza presents a well-established center with long-term tenants. Subject space is 31,049 SF and 1,105 SF. Enjoy proximity to University of Rochester (3 miles) & Rochester Institute of Technology (1 mile). Tremendous opportunity to fill back a retail space with the advantage of having your own Pylon sign in the center. Suite 7 can be divisible down to 20,000 SF. The premises can also be partially used as industrial with the +/- 10,000 SF of space being permitted to be subdivided for warehouse use. The site has 3 loading dock ramps and two warehouses as current set up. Suite 6 is a turn-key rental, see site plan on page 4 for suite photo.

POTENTIAL, SUBDIVIDED WAREHOUSE SPACE