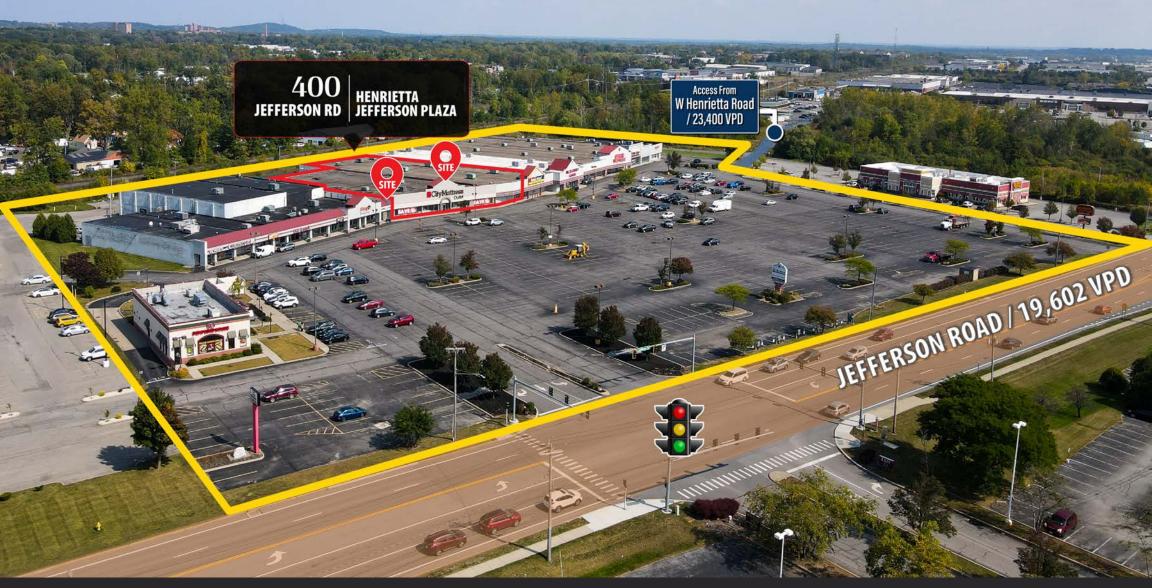

# SITE SUMMARY / 400 Jefferson Road, Henrietta NY 14623

### **Property Overview**

Centrally located in Rochester's Henrietta Retail market on Jefferson Road, the Henrietta Jefferson Plaza presents a well-established center with long-term tenants. Subject space is 31,049 SF and 1,105 SF. Enjoy proximity to University of Rochester (3 miles) & Rochester Institute of Technology (1 mile). Tremendous opportunity to fill back a retail space with the advantage of having your own Pylon sign in the center. Suite 7 can be divisible down to 20,000 SF. The premises can also be partially used as industrial with the +/- 10,000 SF of space being permitted to be subdivided for warehouse use. The site has 3 loading dock ramps and two warehouses as current set up. Suite 6 is a turn-key rental, see site plan on page 4 for suite photo.

## **Property Highlights**

- 3 Loading Dock Ramps
- **Excellent Visibility**
- Signage Opportunity
- 3 curb access points

# JEFFERSON ROAD / 19,602 VPD

ROCIGRIT

FOR LEASE | 6