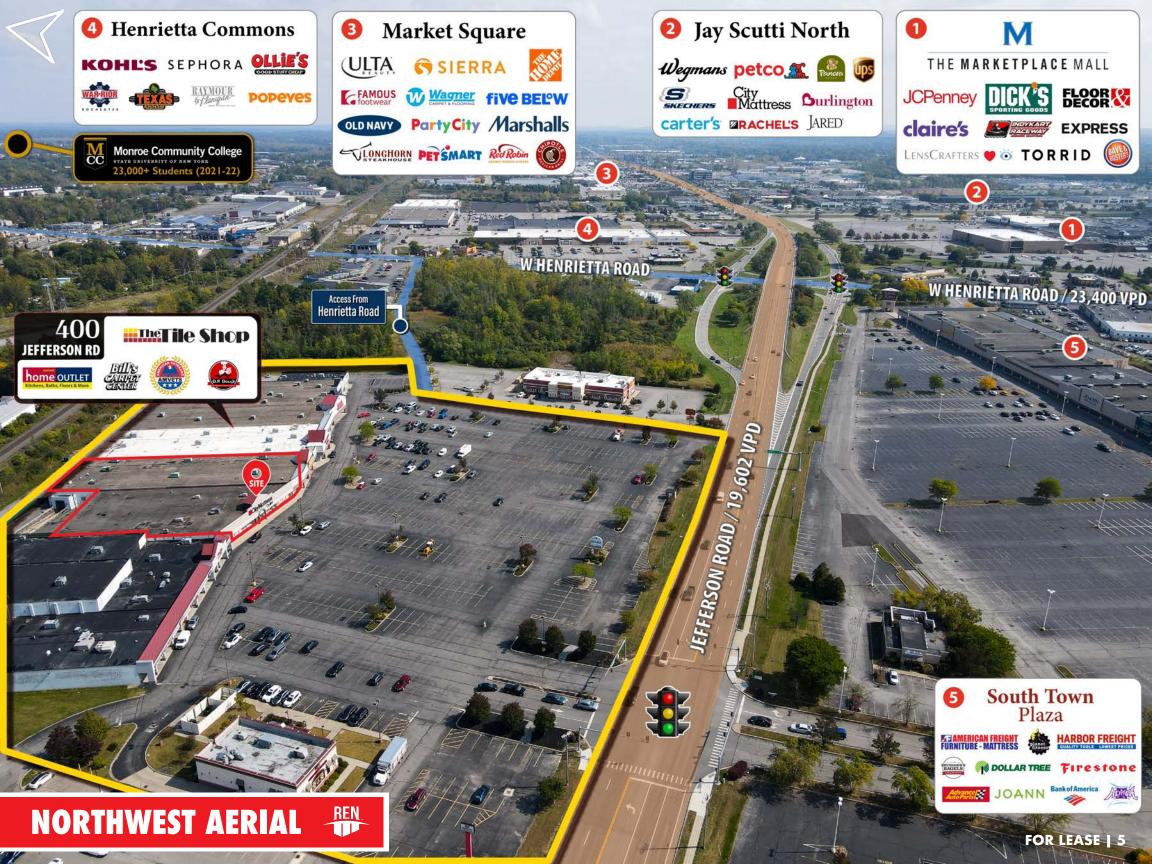

### **Property Overview**

Centrally located in Rochester's Henrietta Retail market on Jefferson Road, the Henrietta Jefferson Plaza presents a well-established center with long-term tenants. Subject space is 31,049 SF and 1,105 SF. Enjoy proximity to University of Rochester (3 miles) & Rochester Institute of Technology (1 mile). Tremendous opportunity to fill back a retail space with the advantage of having your own Pylon sign in the center. Suite 7 can be divisible down to 20,000 SF. The premises can also be partially used as industrial with the +/- 10,000 SF of space being permitted to be subdivided for warehouse use. The site has 3 loading dock ramps and two warehouses as current set up. Suite 6 is a turn-key rental, see site plan on page 4 for suite photo.

400

**JEFFERSON RD** 

home OUTLET

 $\bigcirc$ 

5.2 Miles from 400 Jefferson Road