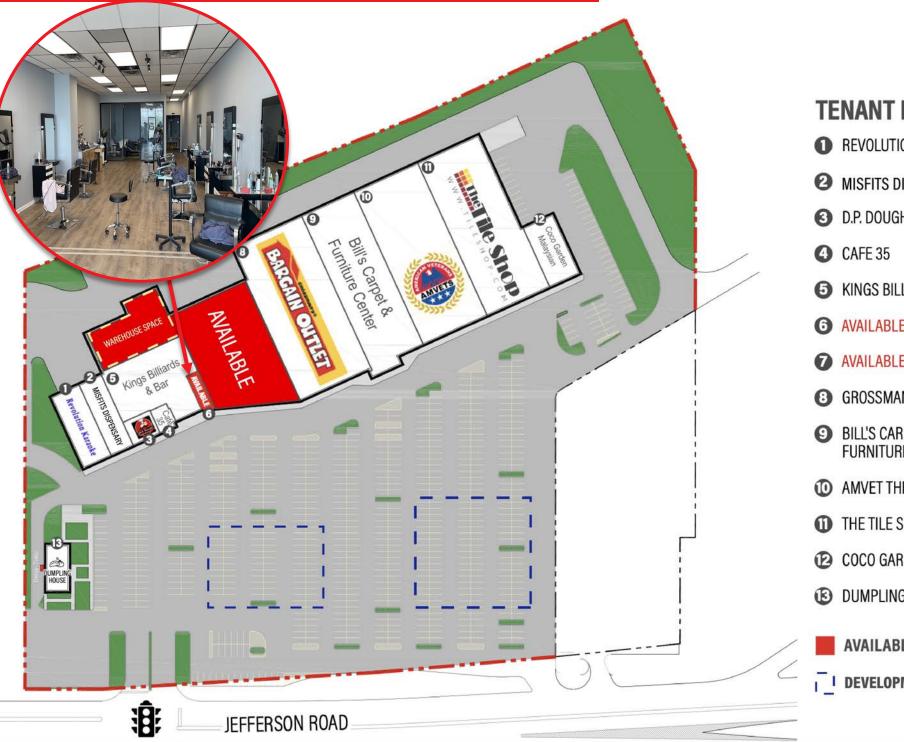

# SITE PLAN / 400 Jefferson Road, Henrietta NY 14623

### **TENANT INDEX**

|   | 0        | REVOLUTION KARAOKE                          | 5,706 SF  |
|---|----------|---------------------------------------------|-----------|
|   | 0        | MISFITS DISPENSARY                          | 3,819 SF  |
|   | 0        | D.P. DOUGH                                  | 1,721 SF  |
|   | 0        | CAFE 35                                     | 722 SF    |
|   | 6        | KINGS BILLIARDS & BAR                       | 11,585 SF |
|   | 6        | AVAILABLE                                   | 1,105 SF  |
|   | 0        | AVAILABLE                                   | 31,049 SF |
|   | 8        | GROSSMAN'S BARGAIN OUTLET                   | 27,620 SF |
|   | 9        | BILL'S CARPET &<br>FURNITURE CENTER         | 20,000 SF |
|   | 0        | AMVET THRIFT STORE                          | 26,901 SF |
|   | 0        | THE TILE SHOP                               | 25,000 SF |
|   | Ð        | COCO GARDEN MALAYSIAN                       | 4,000 SF  |
|   | €        | DUMPLING HOUSE                              | 3,064 SF  |
| 2 | <b>.</b> | AVAILABLE SPACES<br>Developmental pad sites |           |
|   |          |                                             |           |

### **Property Overview**

Centrally located in Rochester's Henrietta Retail market on Jefferson Road, the Henrietta Jefferson Plaza presents a well-established center with long-term tenants. Subject space is 31,049 SF and 1,105 SF. Enjoy proximity to University of Rochester (3 miles) & Rochester Institute of Technology (1 mile). Tremendous opportunity to fill back a retail space with the advantage of having your own Pylon sign in the center. Suite 7 can be divisible down to 20,000 SF. The premises can also be partially used as industrial with the +/- 10,000 SF of space being permitted to be subdivided for warehouse use. The site has 3 loading dock ramps and two warehouses as current set up. Suite 6 is a turn-key rental, see site plan on page 4 for suite photo.