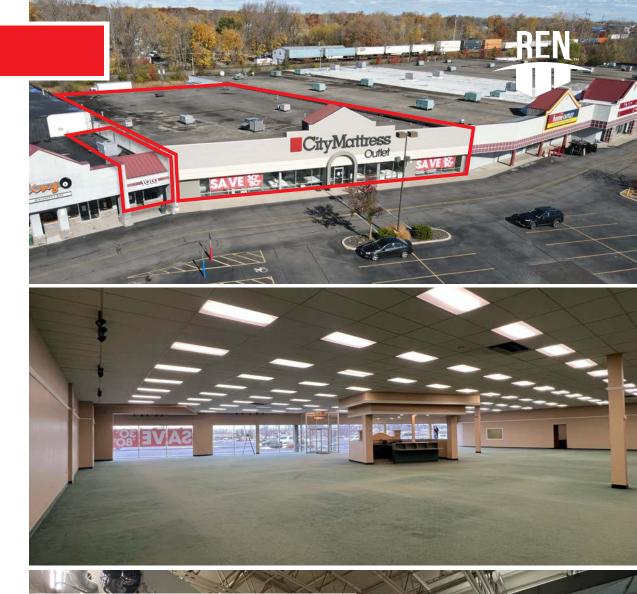

### **Property Overview**

Centrally located in Rochester's Henrietta Retail market on Jefferson Road, the Henrietta Jefferson Plaza presents a well-established center with long-term tenants. Subject space is 31,049 SF and 1,105 SF. Enjoy proximity to University of Rochester (3 miles) & Rochester Institute of Technology (1 mile). Tremendous opportunity to fill back a retail space with the advantage of having your own Pylon sign in the center. Suite 7 can be divisible down to 20,000 SF. The premises can also be partially used as industrial with the +/- 10,000 SF of space being permitted to be subdivided for warehouse use. The site has 3 loading dock ramps and two warehouses as current set up. Suite 6 is a turn-key rental, see site plan on page 4 for suite photo.

### Available SF Lease Rate 1,105 - 31,049 SF

**Contact Broker** 

400 Jefferson Road, Henrietta NY 14623 / www.renmgtgroup.com