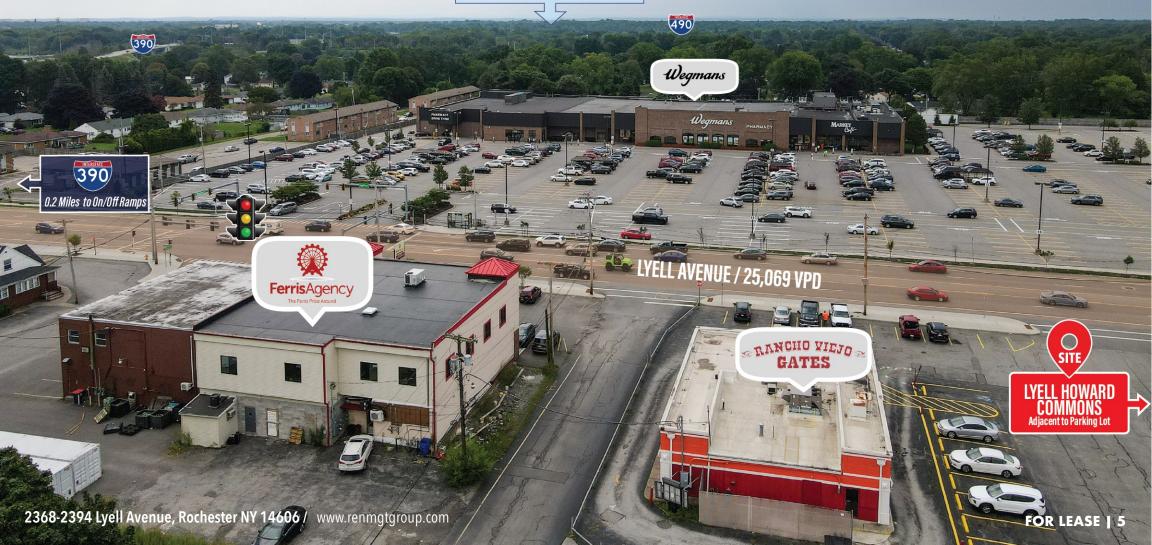

#### **Property Overview**

Howard Commons Plaza is located at a heavily traveled intersection that contains many high profile national and local tenants. There is a signalized intersection to and out of the center. Easy access to 390/490. Some of the major retailers nearby are Aldi Supermarket, Wegmans, Verizon, McDonald's, Taco Bell, Little Caesar's etc. Three available units from 1,418 SF to 3,500 SF. Please call for leasing rates.

### **Building Overview**

Excellent Retail Out Parcel Visibility situated along Lyell Avenue, a heavily trafficked intersection. Across the street from Wegmans Supermarket. Near major retailers Dollar Tree, Aldi Supermarket, Burger King, Jersey Mike's, Family Dollar, etc. Located in Howard Commons Plaza. Easy access to 390/490.

## SOUTHEAST AERIAL / 2368-2394 Lyell Avenue, Rochester NY 14606

**237,352** POPULATION (5mi / 2023)

**\$83,413** AVG. HH INCOME (1mi / 2023)

**31,804** ESTIMATED HH (3mi / 2023)