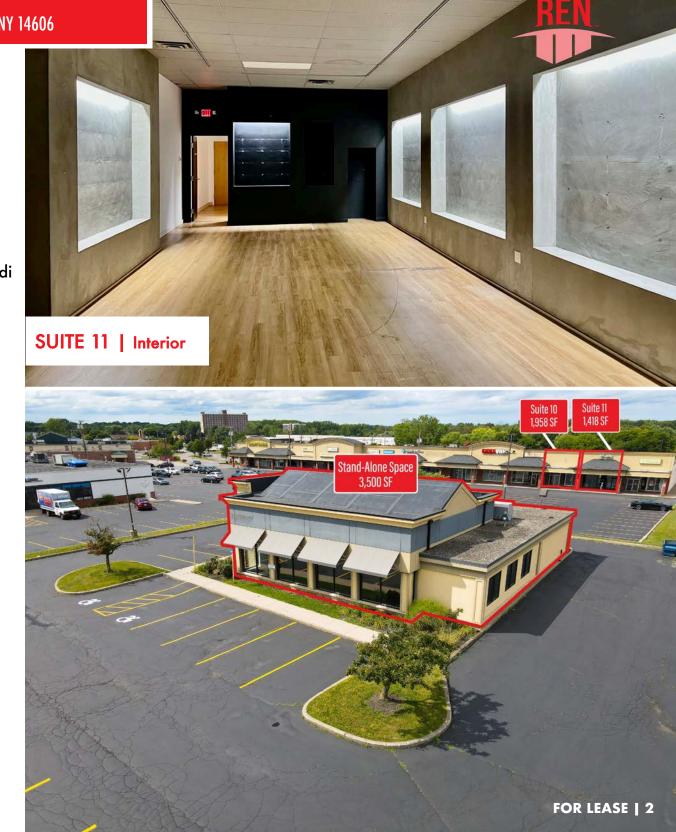

#### Available SF

Lease Rate

Suite 10 -1,958 SF

**Contact Broker** 

Suite 11 - 1,418 SF

Suite 16 - 3,500 SF

Building can be subdivided to 1,000 SF & 2,500 SF.

Available SF

Lease Rate

Suite 16 1,000 - 3,500 SF **Contact Broker** 

R3 LIQUOR & WINE 4,300 SF

8 KICKVILLE SHOES 3,500 SF

CHEF KING CHINESE RESTAURANT

1,744 SF

**10** AVAILABLE

1,958 SF

AVAILABLE

1,418 SF

16 AVAILABLE

3,500 SF

**AVAILABLE SPACES** 