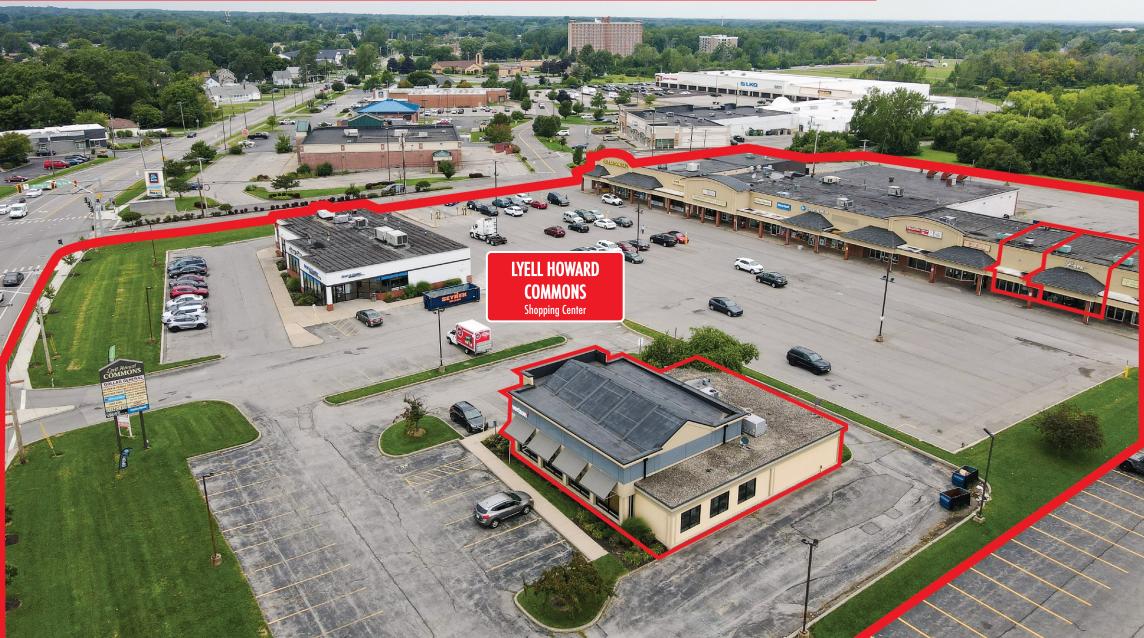

#### **Property Overview**

Howard Commons Plaza is located at a heavily traveled intersection that contains many high profile national and local tenants. There is a signalized intersection to and out of the center. Easy access to 390/490. Some of the major retailers nearby are Aldi Supermarket, Wegmans, Verizon, McDonald's, Taco Bell, Little Caesar's etc. Three available units from 1,418 SF to 3,500 SF. Please call for leasing rates.

## **Property Highlights**

- Heavily Trafficked Intersection
- · Several national chains along Lyell Avenue
- Anchor Tenant Center
- Signage Available
- Three different entryways to the center

### **Building Overview**

Excellent Retail Out Parcel Visibility situated along Lyell Avenue, a heavily trafficked intersection. Across the street from Wegmans Supermarket. Near major retailers Dollar Tree, Aldi Supermarket, Burger King, Jersey Mike's, Family Dollar, etc. Located in Howard Commons Plaza. Easy access to 390/490.