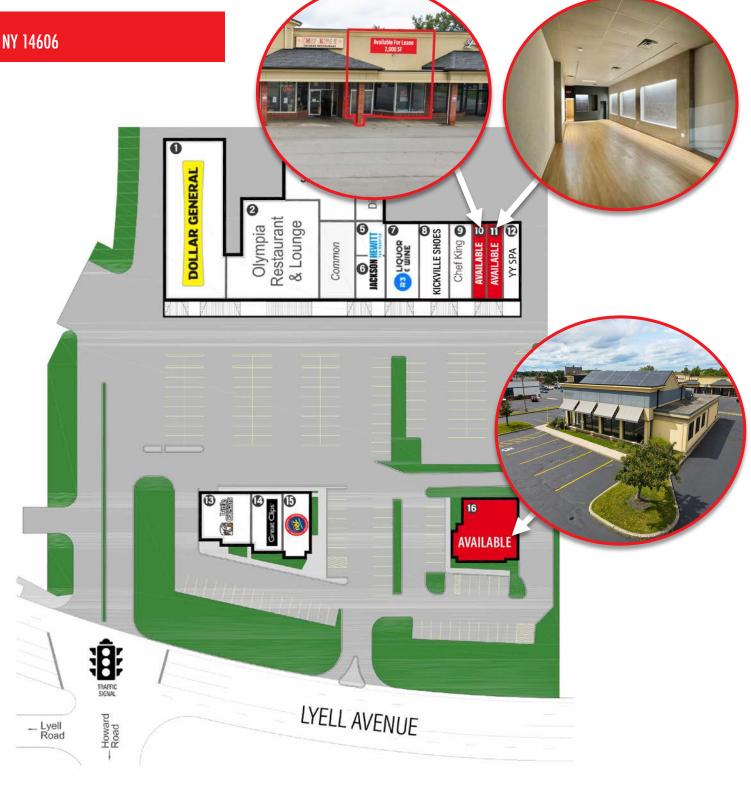

#### **TENANT INDEX**

DOLLAR GENERAL 9,000 SF

OLYMPIA RESTAURANT & LOUNGE 5,000 SF

ROCHESTER SHO LIN TRAINING & ACADEMY 3,500 SF

A DANCE DIMENSIONS 4,400 SF

JACKSON HEWITT TAX (2nd) 1,200 SF

6 JACKSON HEWITT TAX 1,600 SF

R3 LIQUOR & WINE 4,300 SF

8 KICKVILLE SHOES 3,500 SF

CHEF KING CHINESE RESTAURANT

1,744 SF

**10** AVAILABLE

1,958 SF

AVAILABLE

1,418 SF

YY SPA

1,733 SF

LITTLE CAESARS

1,750 SF

GREAT CLIPS

1,290 SF

**15** RENT-A-CENTER

3,000 SF

16 AVAILABLE

3,500 SF

**AVAILABLE SPACES** 