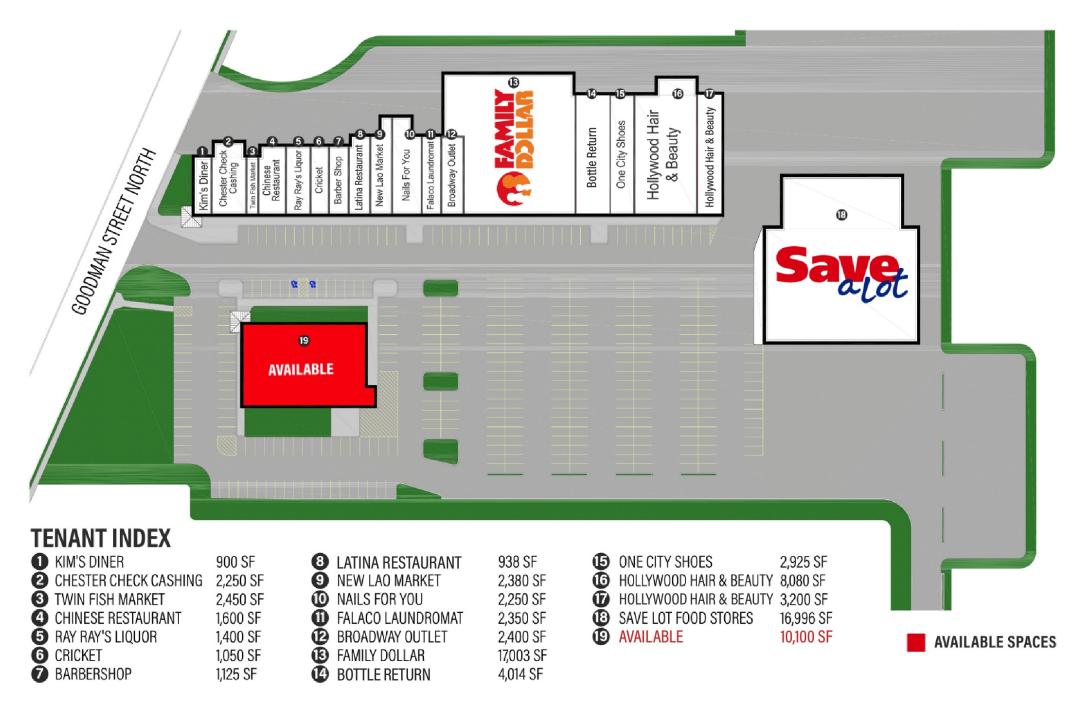

ew York. It is located at the nearest intersection between Goodman and Bay Street with combined daily traffic counts in excess of 22,300 vehicles. This densely populated area has strong sales between the co-existing tenants. Cross easement with federal credit union ESL that has 23 locations throughout Monroe County, branch opened in spring of 2023.

# **Property Highlights**

- Combined traffic count of 22,300 VPD at the intersection of Goodman Street and Bay Street
- Approximately 5 minutes from CBD
- Co-Anchors with Save-a-Lot and Family Dollar within the center
- Strong sales among existing tenants

| Available SF | Total Building SF |
|--------------|-------------------|
| 10,296 SF    | 10,296 SF         |



FOR LEASE | 2

### SITE PLAN / 804 N. Goodman Street, Rochester NY 14609