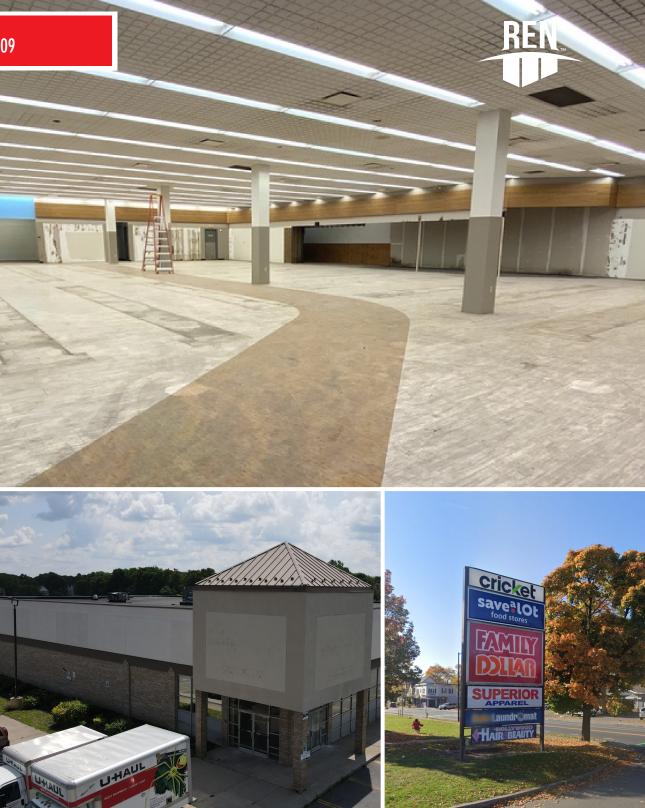

# 804 North Goodman Street, Rochester NY 14609

FOR LEASE - FREESTANDING, SINGLE-TENANT BUILDING

18

COMMERCIAL BROKERAGE • DE VELOPMENT • ASSET MANAGEMEN

SITE

\$72,249 AVG. HH INCOME (3mi / 2023)

**78,574** ESTIMATED HH (3mi / 2023)

#### **Property Overview**

The subject of the location is 10,296 square foot free standing building on the out parcel of Goodman Plaza in Rochester, New York. It is located at the nearest intersection between Goodman and Bay Street with combined daily traffic counts in excess of 22,300 vehicles. This densely populated area has strong sales between the co-existing tenants. Cross easement with federal credit union ESL that has 23 locations throughout Monroe County, branch opened in spring of 2023.

# **Property Highlights**

- Combined traffic count of 22,300 VPD at the intersection of Goodman Street and Bay Street
- Approximately 5 minutes from CBD
- Co-Anchors with Save-a-Lot and Family Dollar within the center
- Strong sales among existing tenants

| Available SF | Total Building SF |
|--------------|-------------------|
| 10,296 SF    | 10,296 SF         |

FOR LEASE | 2