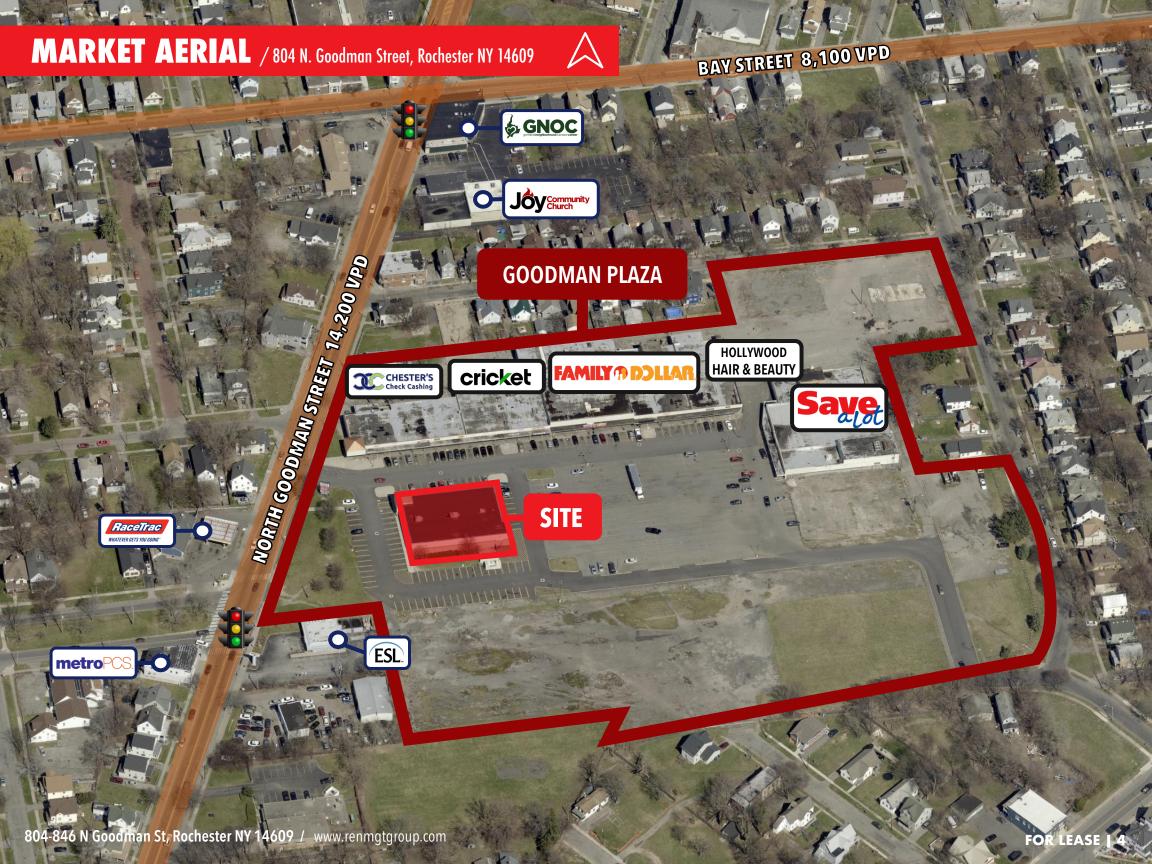

## SITE SUMMARY / 804 N. Goodman Street, Rochester NY 14609

#### **Property Overview**

The subject of the location is 10,296 square foot free standing building on the out parcel of Goodman Plaza in Rochester, New York. It is located at the nearest intersection between Goodman and Bay Street with combined daily traffic counts in excess of 22,300 vehicles. This densely populated area has strong sales between the co-existing tenants. Cross easement with federal credit union ESL that has 23 locations throughout Monroe County, branch opened in spring of 2023.

# **Property Highlights**

- Combined traffic count of 22,300 VPD at the intersection of Goodman Street and Bay Street
- Approximately 5 minutes from CBD
- Co-Anchors with Save-a-Lot and Family Dollar within the center
- Strong sales among existing tenants